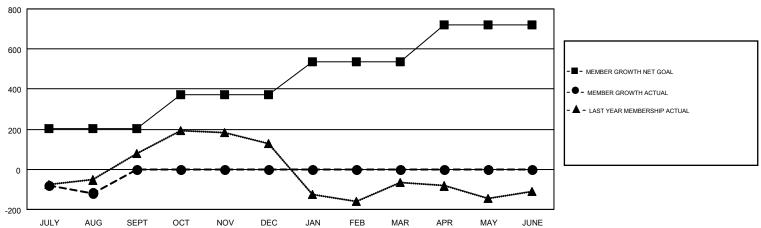

## GOALS AND ACTUAL MEMBERS CUMULATIVE

| DROPPED CLUBS: 8   |     | 49 CLUBS OF 271 ADDED 1 OR MORE<br>NEW MEMBERS | GENDER DISTRIBUTION  MALE 3,712 (61.97%) |                |     |
|--------------------|-----|------------------------------------------------|------------------------------------------|----------------|-----|
| DROPPED MEMBERS    |     |                                                | FEMALE                                   | 2,278 (38.03%) |     |
| DECEASED           | 3   | CLICK HERE FOR CUMULATIVE                      | TOTAL FAMILY UNIT MEMBERS                |                | 334 |
| CLUB CANCELLED 142 |     | MEMBERSHIP DATA                                | FAMILY MEMBERS PAYING HALF               |                | 179 |
| OTHER              | 172 |                                                | DUES                                     | TINGTIALI      | 170 |
| TOTAL              | 317 |                                                |                                          |                |     |

## GMT MONTHLY MEMBERSHIP PROGRESS REPORT

Multiple District 404

Results as of: 8/31/2017 **LOCATION: NIGERIA** 

**BASSEY EDEM** 

**GMT CA 6-Afr** 

| Clubs         |               |           |               | Members               |                           |                         |                                                    |  |
|---------------|---------------|-----------|---------------|-----------------------|---------------------------|-------------------------|----------------------------------------------------|--|
|               | RESULTS FOR   | 2017-2018 |               | RESULTS FOR 2017-2018 |                           |                         |                                                    |  |
| QUARTER       | NEW CLUB GOAL | NEW CLUBS | DROPPED CLUBS | QUARTER               | MEMBER GROWTH NET<br>GOAL | MEMBER GROWTH<br>ACTUAL | DROPPED<br>MEMBERS ACTUAL<br>(including transfers) |  |
| JULY/AUG/SEPT | 6             | 1         | 8             | JULY/AUG/SEPT         | 205                       | 199                     | 317                                                |  |
| OCT/NOV/DEC   | 5             | 0         | 0             | OCT/NOV/DEC           | 165                       | 0                       | 0                                                  |  |
| JAN/FEB/MAR   | 5             | 0         | 0             | JAN/FEB/MAR           | 165                       | 0                       | 0                                                  |  |
| APR/MAY/JUNE  | 5             | 0         | 0             | APR/MAY/JUNE          | 185                       | 0                       | 0                                                  |  |