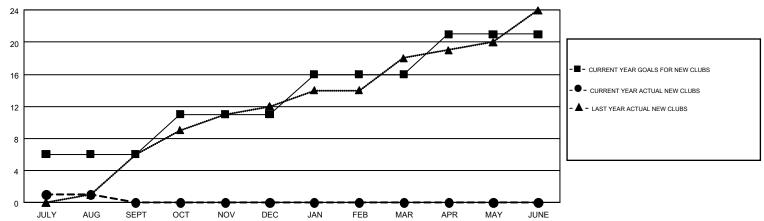

## GOALS AND ACTUAL NEW CLUBS CUMULATIVE

## GMT MONTHLY MEMBERSHIP PROGRESS REPORT

Multiple District 404

Results as of: 8/31/2017 **LOCATION: NIGERIA** 

**BASSEY EDEM** 

**GMT CA 6-Afr** 

| Clubs         |               |           |               | Members               |                           |                         |                                                    |  |
|---------------|---------------|-----------|---------------|-----------------------|---------------------------|-------------------------|----------------------------------------------------|--|
|               | RESULTS FOR   | 2017-2018 |               | RESULTS FOR 2017-2018 |                           |                         |                                                    |  |
| QUARTER       | NEW CLUB GOAL | NEW CLUBS | DROPPED CLUBS | QUARTER               | MEMBER GROWTH NET<br>GOAL | MEMBER GROWTH<br>ACTUAL | DROPPED<br>MEMBERS ACTUAL<br>(including transfers) |  |
| JULY/AUG/SEPT | 6             | 1         | 8             | JULY/AUG/SEPT         | 205                       | 199                     | 317                                                |  |
| OCT/NOV/DEC   | 5             | 0         | 0             | OCT/NOV/DEC           | 165                       | 0                       | 0                                                  |  |
| JAN/FEB/MAR   | 5             | 0         | 0             | JAN/FEB/MAR           | 165                       | 0                       | 0                                                  |  |
| APR/MAY/JUNE  | 5             | 0         | 0             | APR/MAY/JUNE          | 185                       | 0                       | 0                                                  |  |